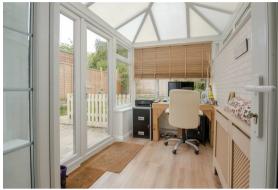

## Conservatory

Half brick and PVCu construction with polycarbonate roof and power connected, radiator, double doors to garden.