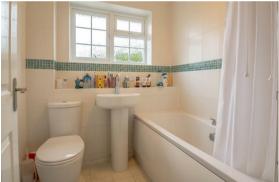

## **Bathroom**

Fitted with three piece suite comprising panelled bath with shower over, pedestal wash hand basin and low-level WC, obscure window, radiator, tiled flooring.