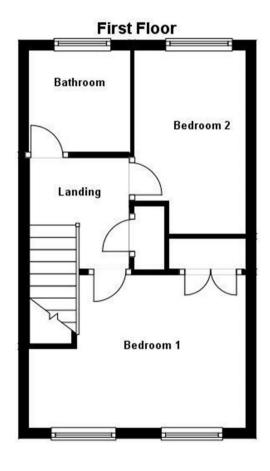

#### **FIRST FLOOR**

# Landing

Door to Airing cupboard, door to:

# **Bedroom One**

Two windows to front, radiator, double door to wardrobe.

#### **Bedroom Two**

Window to rear, radiator.

## **Bathroom**

Fitted with three piece suite comprising panelled bath with shower over, pedestal wash hand basin and low-level WC, obscure window, radiator, tiled flooring.