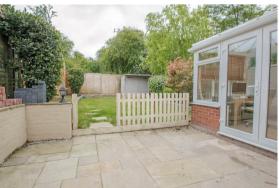

## Conservatory

Half brick and PVCu construction with polycarbonate roof and power connected, radiator, double doors to garden.

#### Garden

The property benefits from a secluded rear garden with immediate paved patio area. A picket style fence encloses the remainder of the garden which is laid to lawn with some mature feature shrubs and plants bordering. There is side access leading to the front of the property.