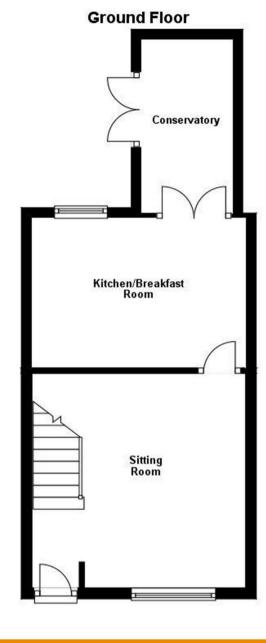

#### **GROUND FLOOR**

# **Sitting Room**

Window to front, radiator, stairs, door to:

### Kitchen Breakfast Room

Fitted with a matching range of base and eye level units with worktop space over, one and half bowl sink with mixer tap, plumbing for washing machine, space for fridge/freezer, window to rear, french double doors to:

## Conservatory

Half brick and PVCu construction with polycarbonate roof and power connected, radiator, double doors to garden.