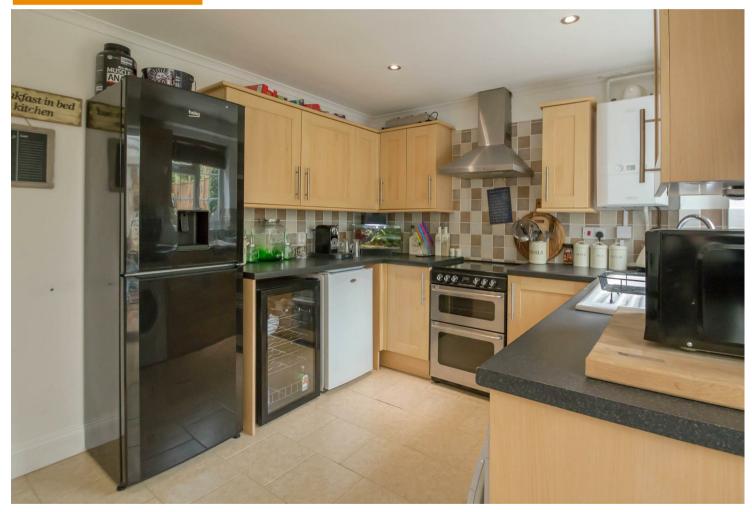

### Kitchen Breakfast Room

Fitted with a matching range of base and eye level units with worktop space over, one and half bowl sink with mixer tap, plumbing for washing machine, space for fridge/freezer, window to rear, french double doors to: