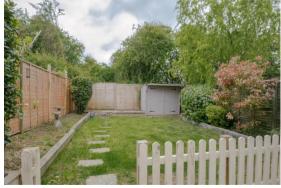

#### Garden

The property benefits from a secluded rear garden with immediate paved patio area. A picket style fence encloses the remainder of the garden which is laid to lawn with some mature feature shrubs and plants bordering. There is side access leading to the front of the property.