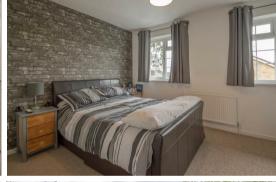

# **Bedroom One**

Two windows to front, radiator, double door to wardrobe.

#### **Bedroom Two**

Window to rear, radiator.